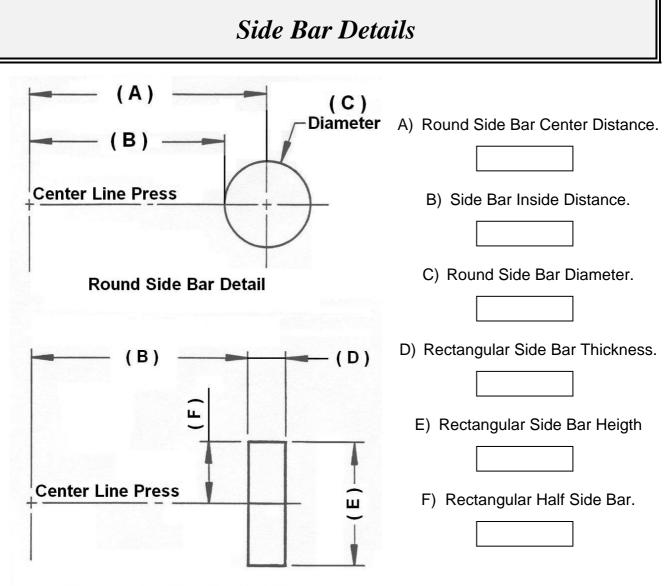

## Filter Plate Manual Technical Information

**Rectangular Side Bar Detail** 

## Note:

- 1) Fill in the appropriate dimensions for your side bar details. Cross out any details or views which do not apply.
- 2) Use the blank space above to sketch your side bar if it does not match either detail shown.
- 3) Add any other details to the above sketches if necessary (i.e., see guides, shifting mechanism profile, etc.).
- 4) If your side bars on your press are not the same on both sides of the press, please note which detail is on which side of the press as you are looking at the Head End of your press (i.e., "Round" on Right and "Rectangular" on Left).